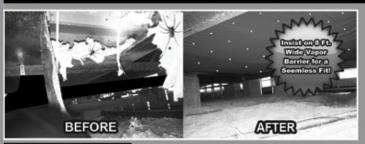

- Vapor / Moisture Barrier
- Underhome Encapsulated Insulation
- Hurricane Tie-Down Anchors

8 Yrs Exp.

AFTER

We Keep rodents, snakes, spiders, bugs, mold, mildew, and damaging moisture out of your home!

BEFORE

# UNDER YOUR MOBILE HOME LATELY?

Insulation Under Your Home Falling Down?

Holes and Tears in Your Vapor /Moisture Barrier?

Photographs Taken of Damaged Areas

Insulation and Vapor Barrier Repairs

Lifetime Vapor Barrier • Guaranteed for Life
 Prevent Soft Floors • Keep Mold, Mildew, Rats, Snakes, Spiders, Ants, Roaches and Moisture OUT of Your House! • Lower Your Electric Bills